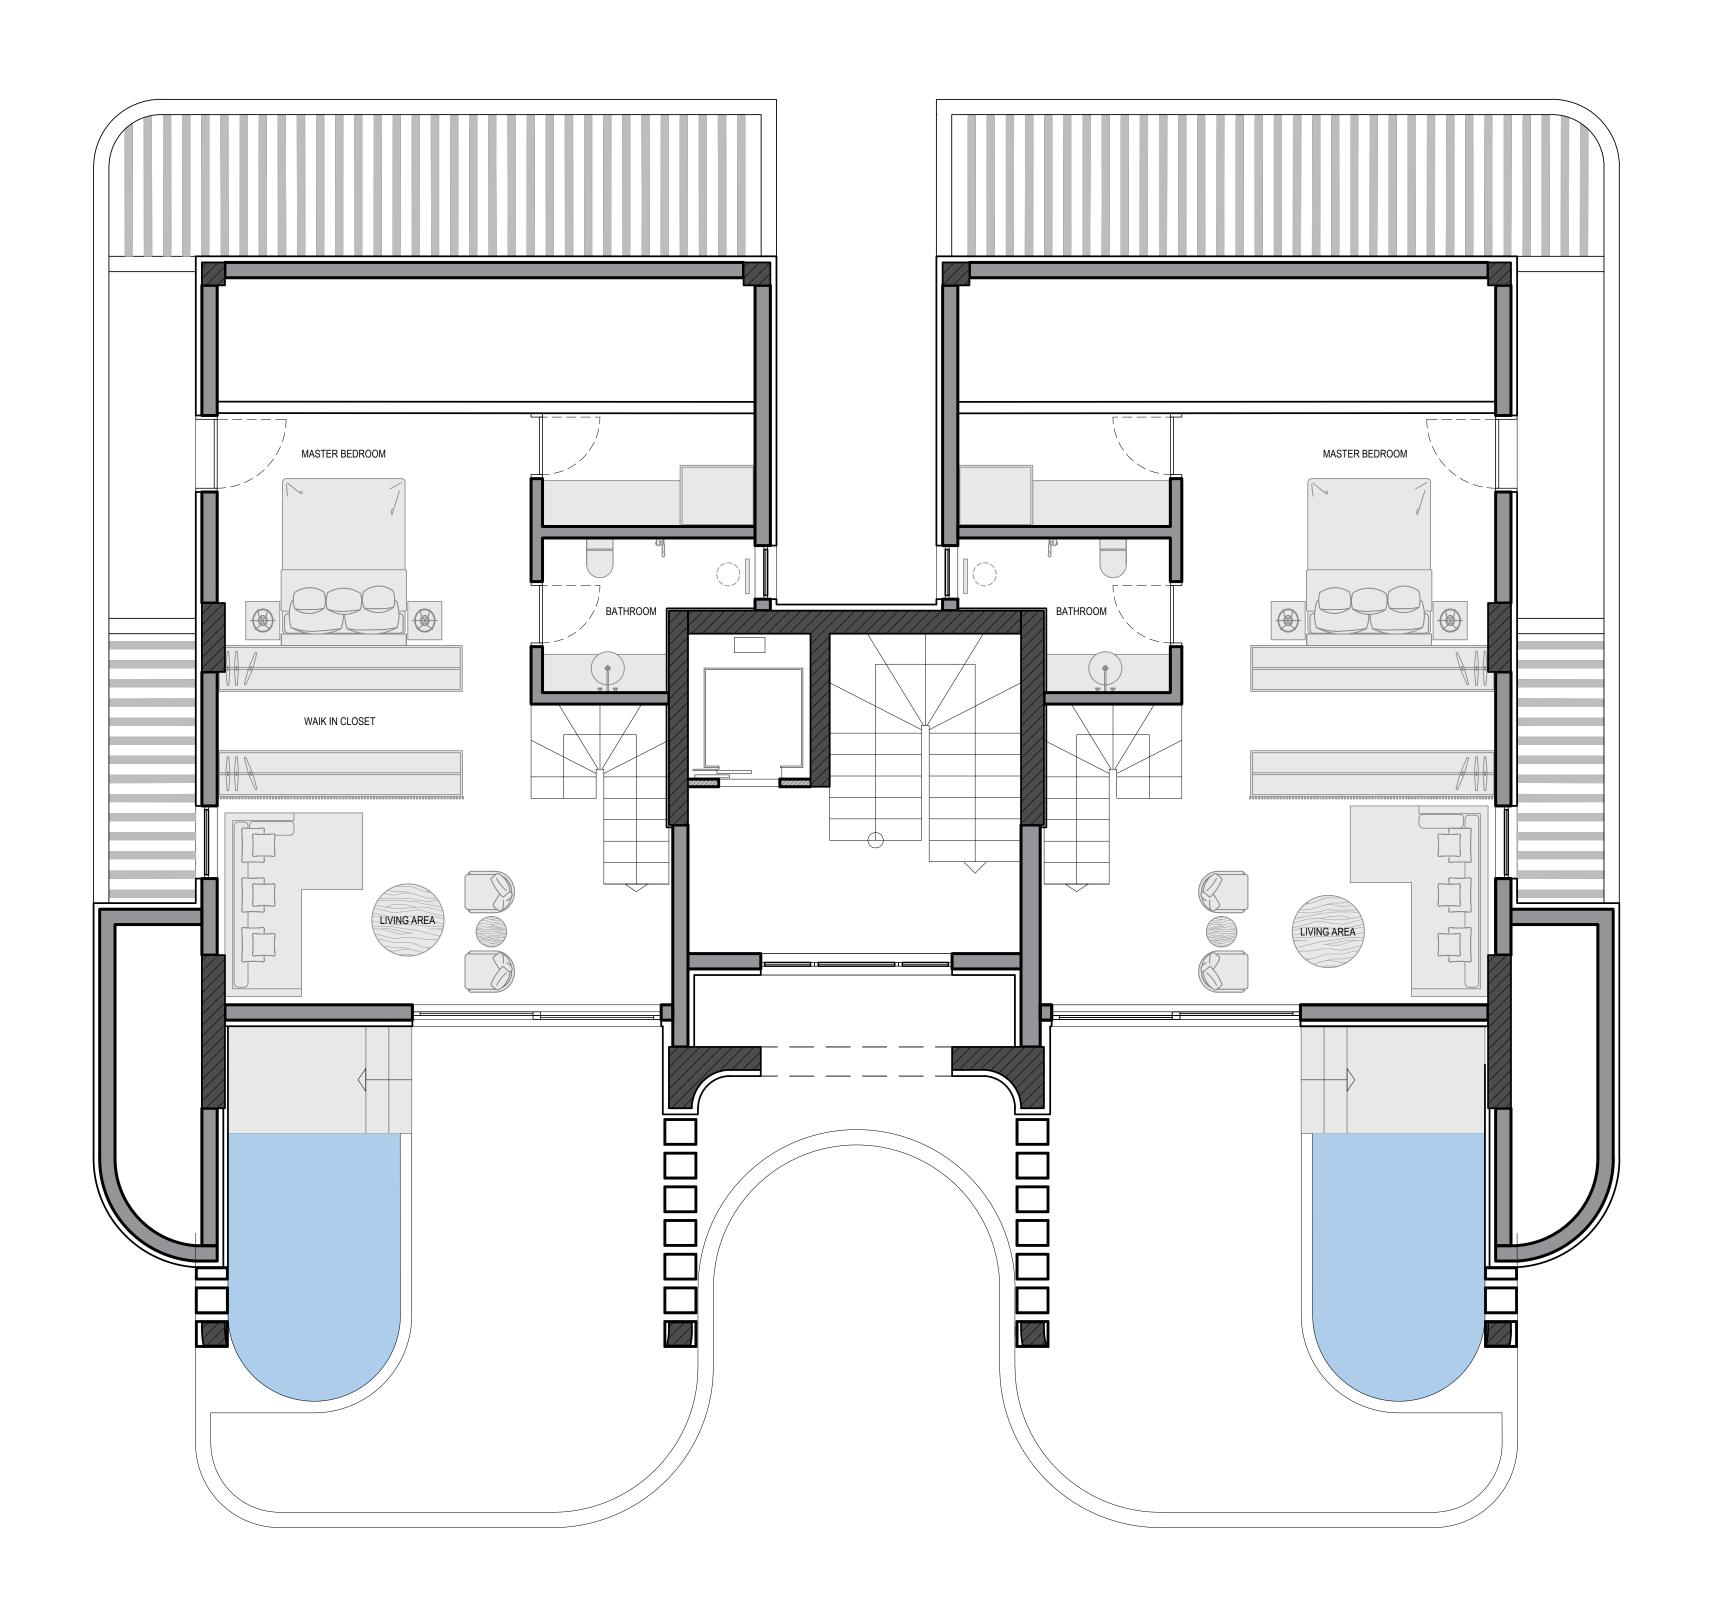

## 

SECOND FLOOR

THRID FLOOR

FOURTH FLOOR

GROUND LEVEL-1 FLOOR:170sqm
3bedrooms(1 master) 2bathrooms 1 WC, pool 26sqm

2floor:135sqm

3bedrooms (1 master) 2bathrooms 1 WC

3floor: 135sqm

3bedrooms(1 master) 2bathrooms 1 WC

4floor-loft: 170sqm

3bedrooms (1 master) 2bathrooms 1 WC, jacuzzi