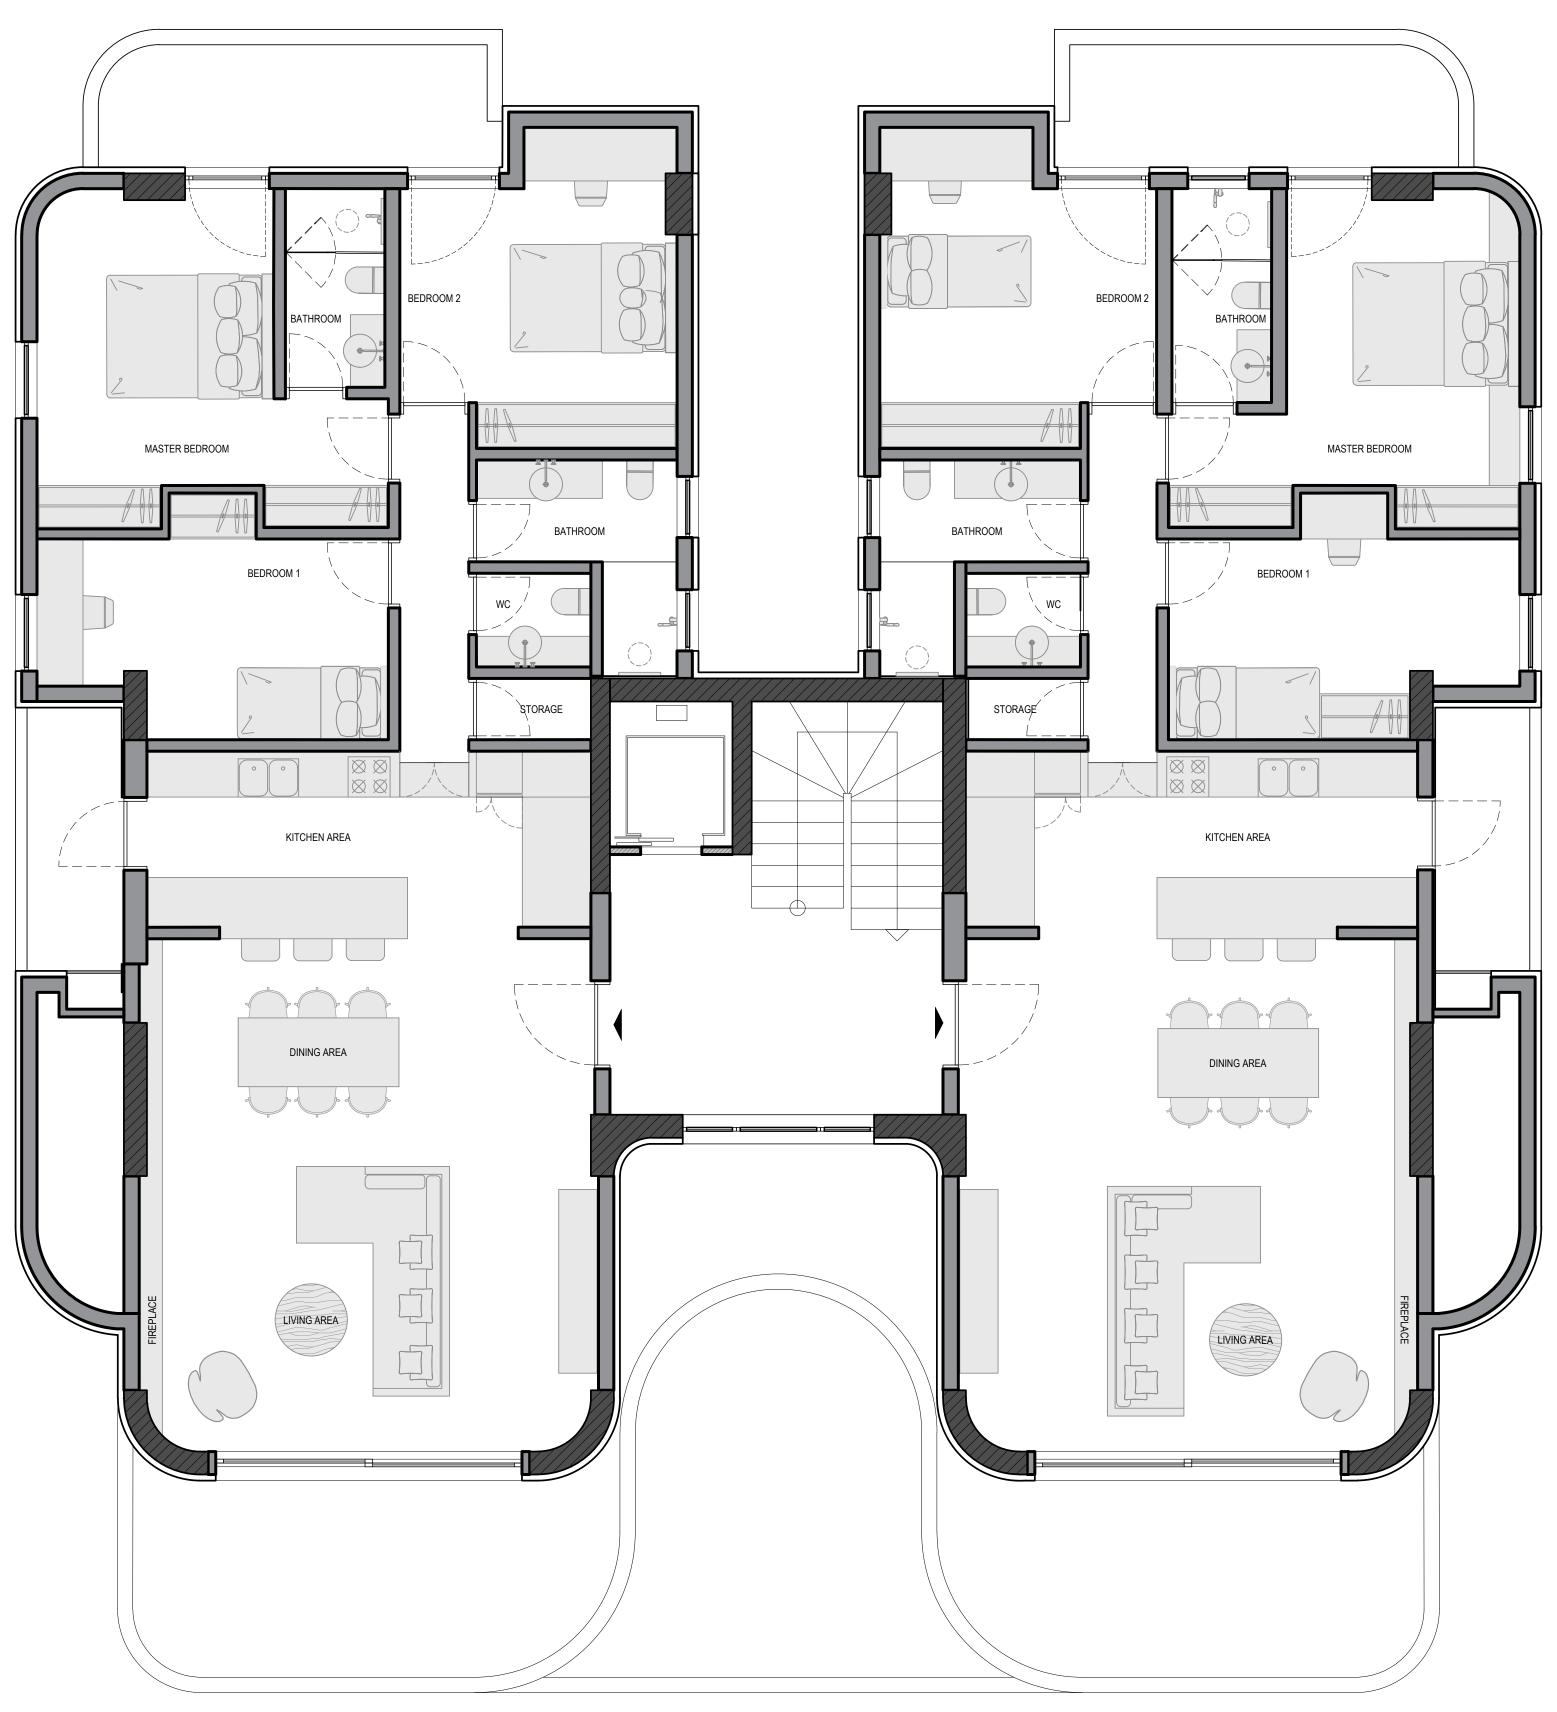

3bedrooms(1 master) 2bathrooms 1 WC

4floor-loft: 170sqm

3bedrooms (1 master) 2bathrooms 1 WC, jacuzzi