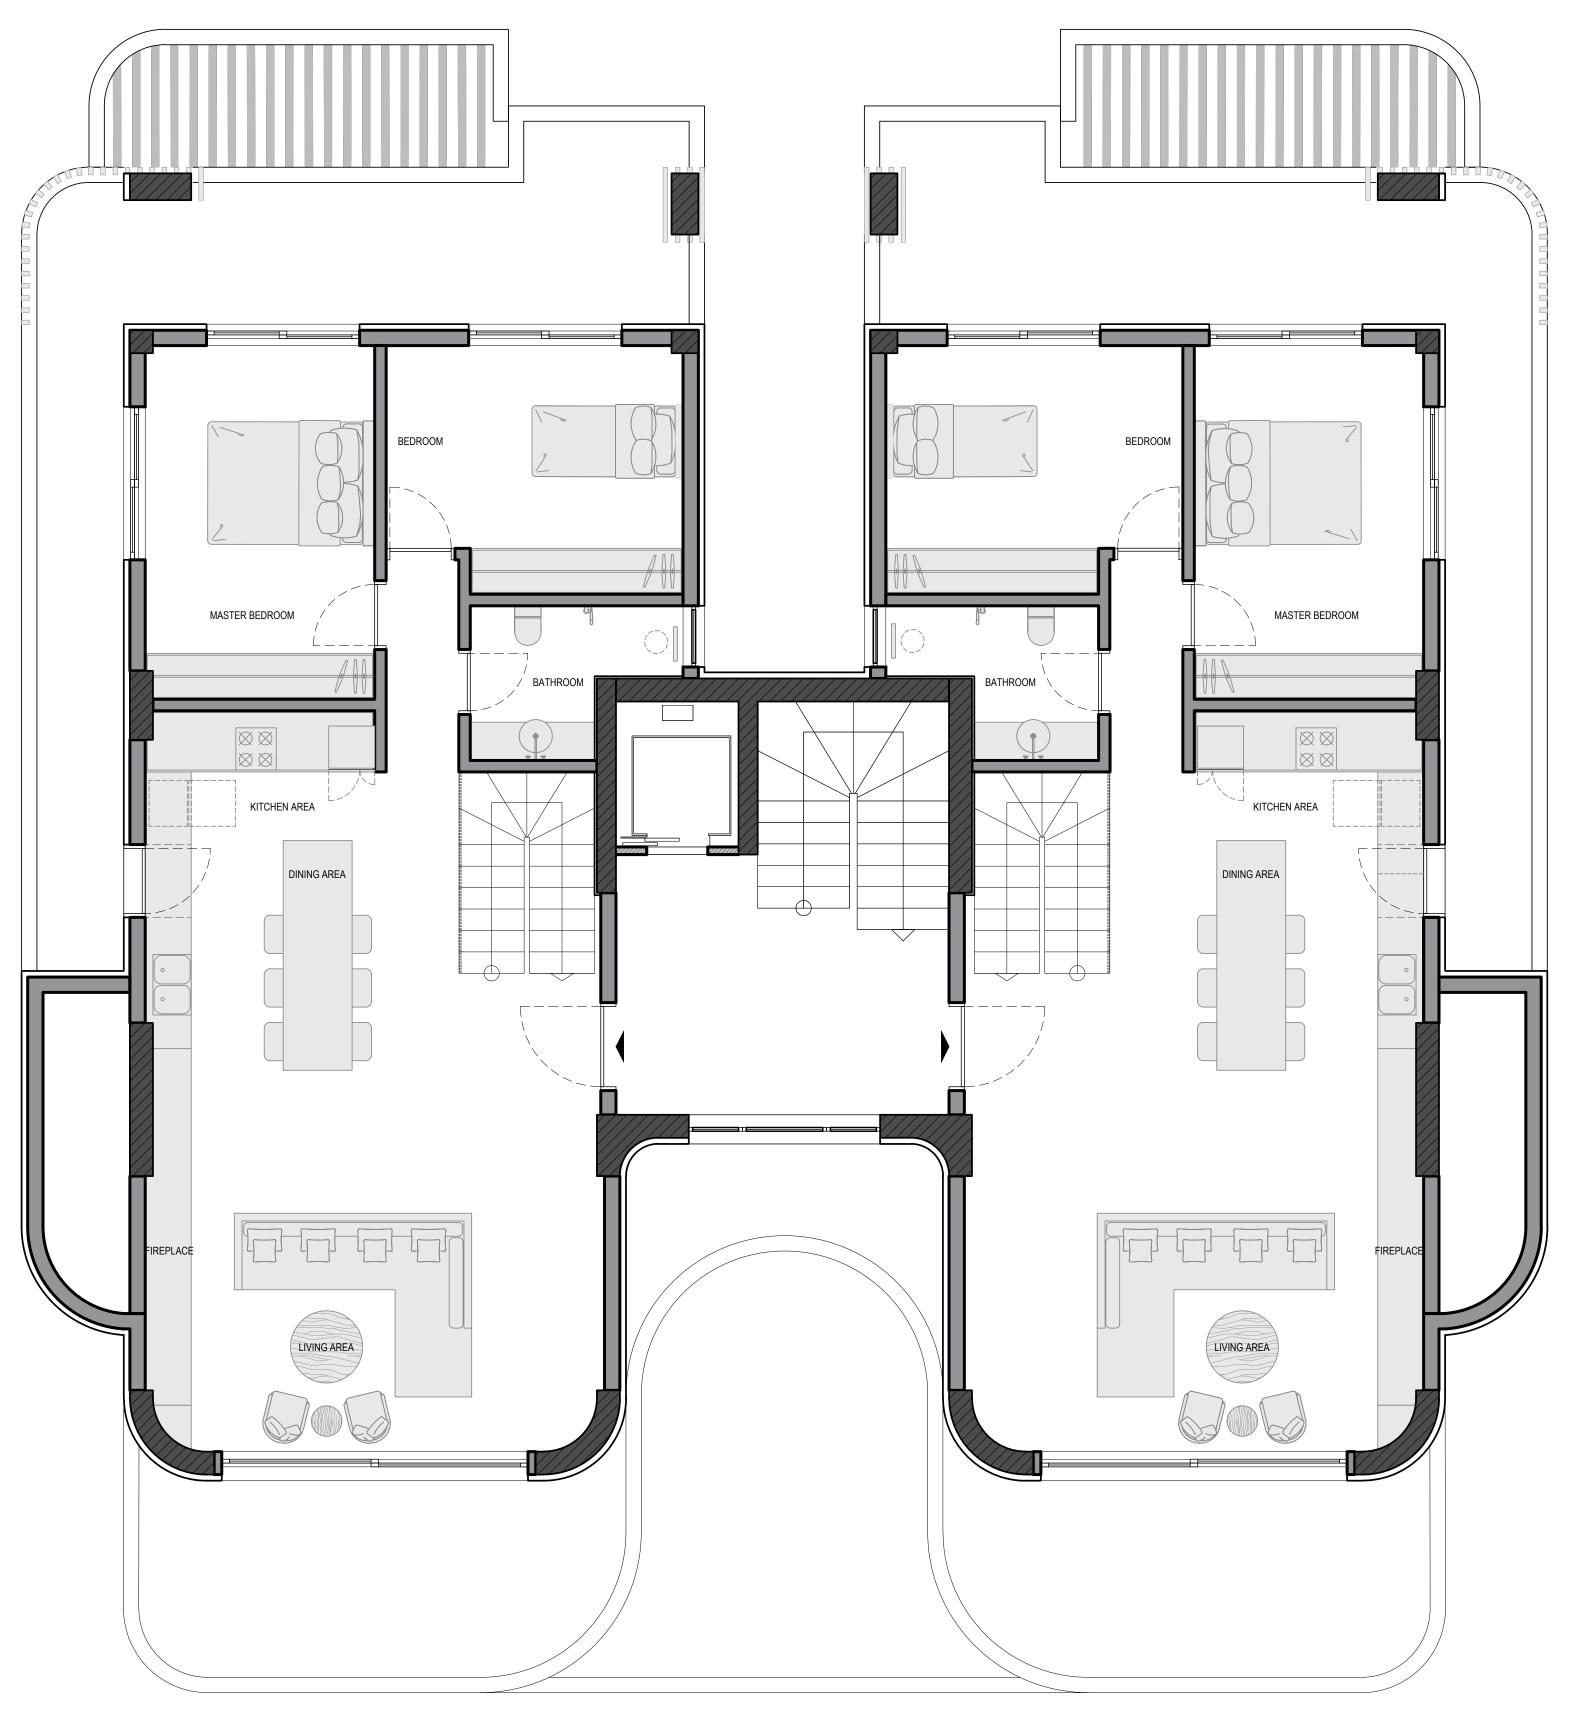

3bedrooms(1 master) 2bathrooms 1 WC

4floor-loft: 170sqm

3bedrooms (1 master) 2bathrooms 1 WC, jacuzzi