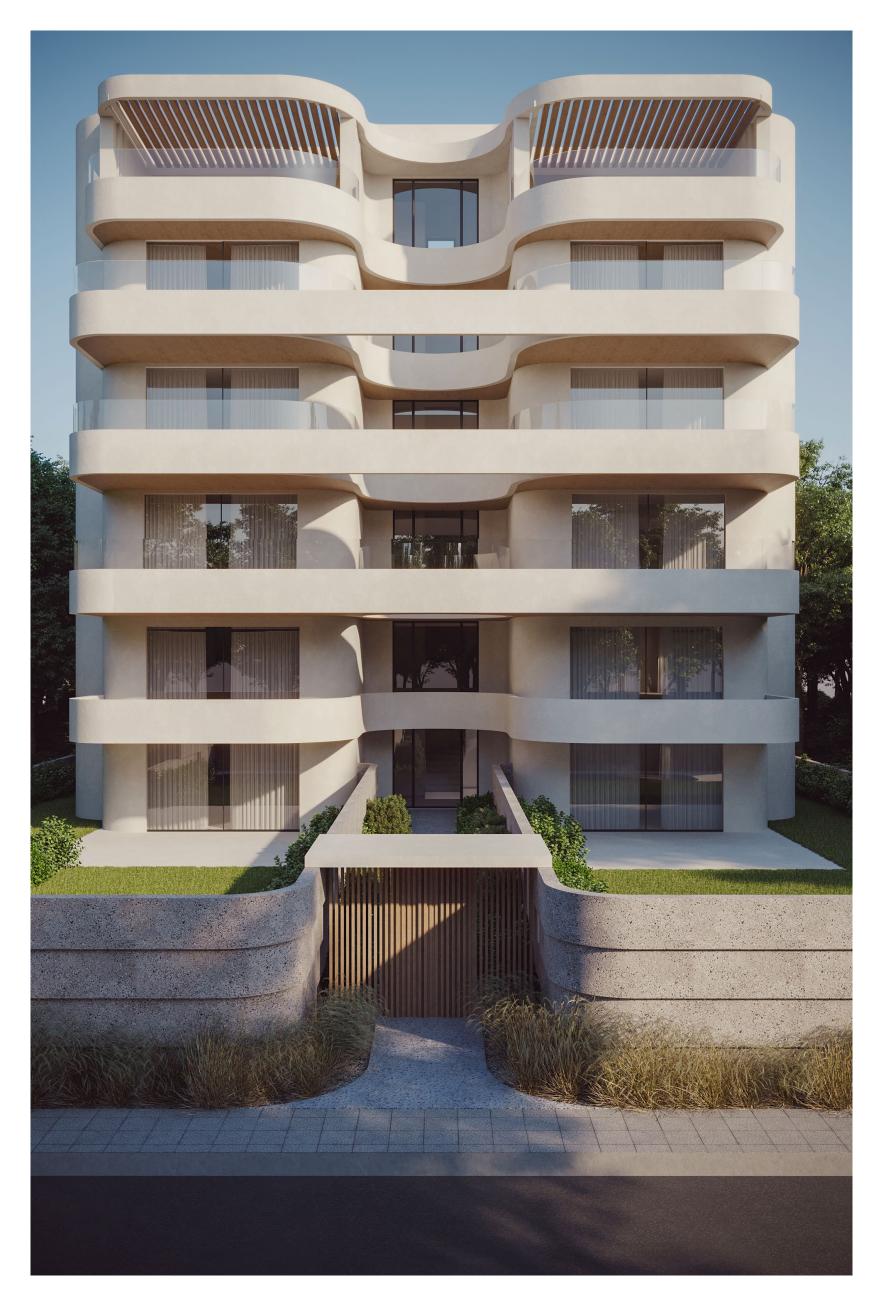

## EXTERIORS VISUALS



















## INTERIORS VISUALS













## 







SECOND FLOOR



THRID FLOOR



FOURTH FLOOR



GROUND LEVEL-1 FLOOR:170sqm
3bedrooms(1 master) 2bathrooms 1 WC, pool 26sqm

2floor:135sqm

3bedrooms (1 master) 2bathrooms 1 WC

3floor: 135sqm

3bedrooms(1 master) 2bathrooms 1 WC

4floor-loft: 170sqm

3bedrooms (1 master) 2bathrooms 1 WC, jacuzzi

## TECHNICAL SPECIFICATIONS

**HEAT PUMP** 

DAIKIN FLOOR HEATING SYSTEM AND HOT WATER TANK

VRV SECONDARY DAIKIN SYSTEM FOR COOLING AND HEATING

THERMAL FACADE

HIGH AESTHETICALLY THERMALLY INSULATED WINDOWS SYSTEM

SECURITY DOOR

WOODEN OR MARBLE FLOORS

GARAGE WITH ELECTRICAL INFRASTRUCTURE FOR CHARGING ELECTRIC VEHICLES