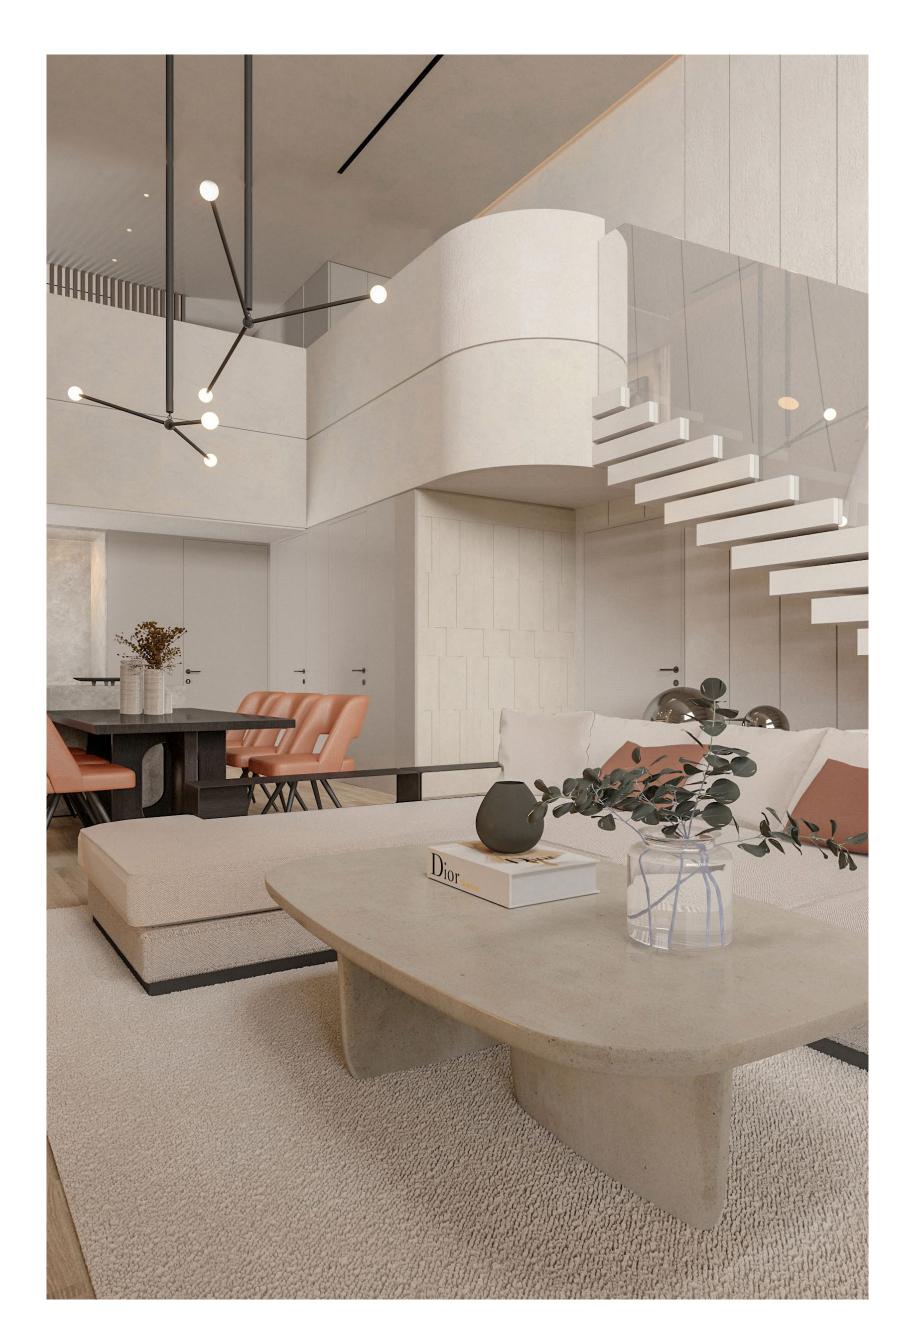

## EXTERIORS VISUALS



















## INTERIORS VISUALS













## 







SECOND FLOOR



THRID FLOOR



FOURTH FLOOR



GROUND LEVEL-1 FLOOR:170sqm
3bedrooms(1 master) 2bathrooms 1 WC, pool 26sqm

2floor:135sqm

3bedrooms (1 master) 2bathrooms 1 WC

3floor: 135sqm

3bedrooms(1 master) 2bathrooms 1 WC

4floor-loft: 170sqm

3bedrooms (1 master) 2bathrooms 1 WC, jacuzzi

## TECHNICAL SPECIFICATIONS

**HEAT PUMP** 

DAIKIN FLOOR HEATING SYSTEM AND HOT WATER TANK

VRV SECONDARY DAIKIN SYSTEM FOR COOLING AND HEATING

THERMAL FACADE

HIGH AESTHETICALLY THERMALLY INSULATED WINDOWS SYSTEM

SECURITY DOOR

WOODEN OR MARBLE FLOORS

GARAGE WITH ELECTRICAL INFRASTRUCTURE FOR CHARGING ELECTRIC VEHICLES