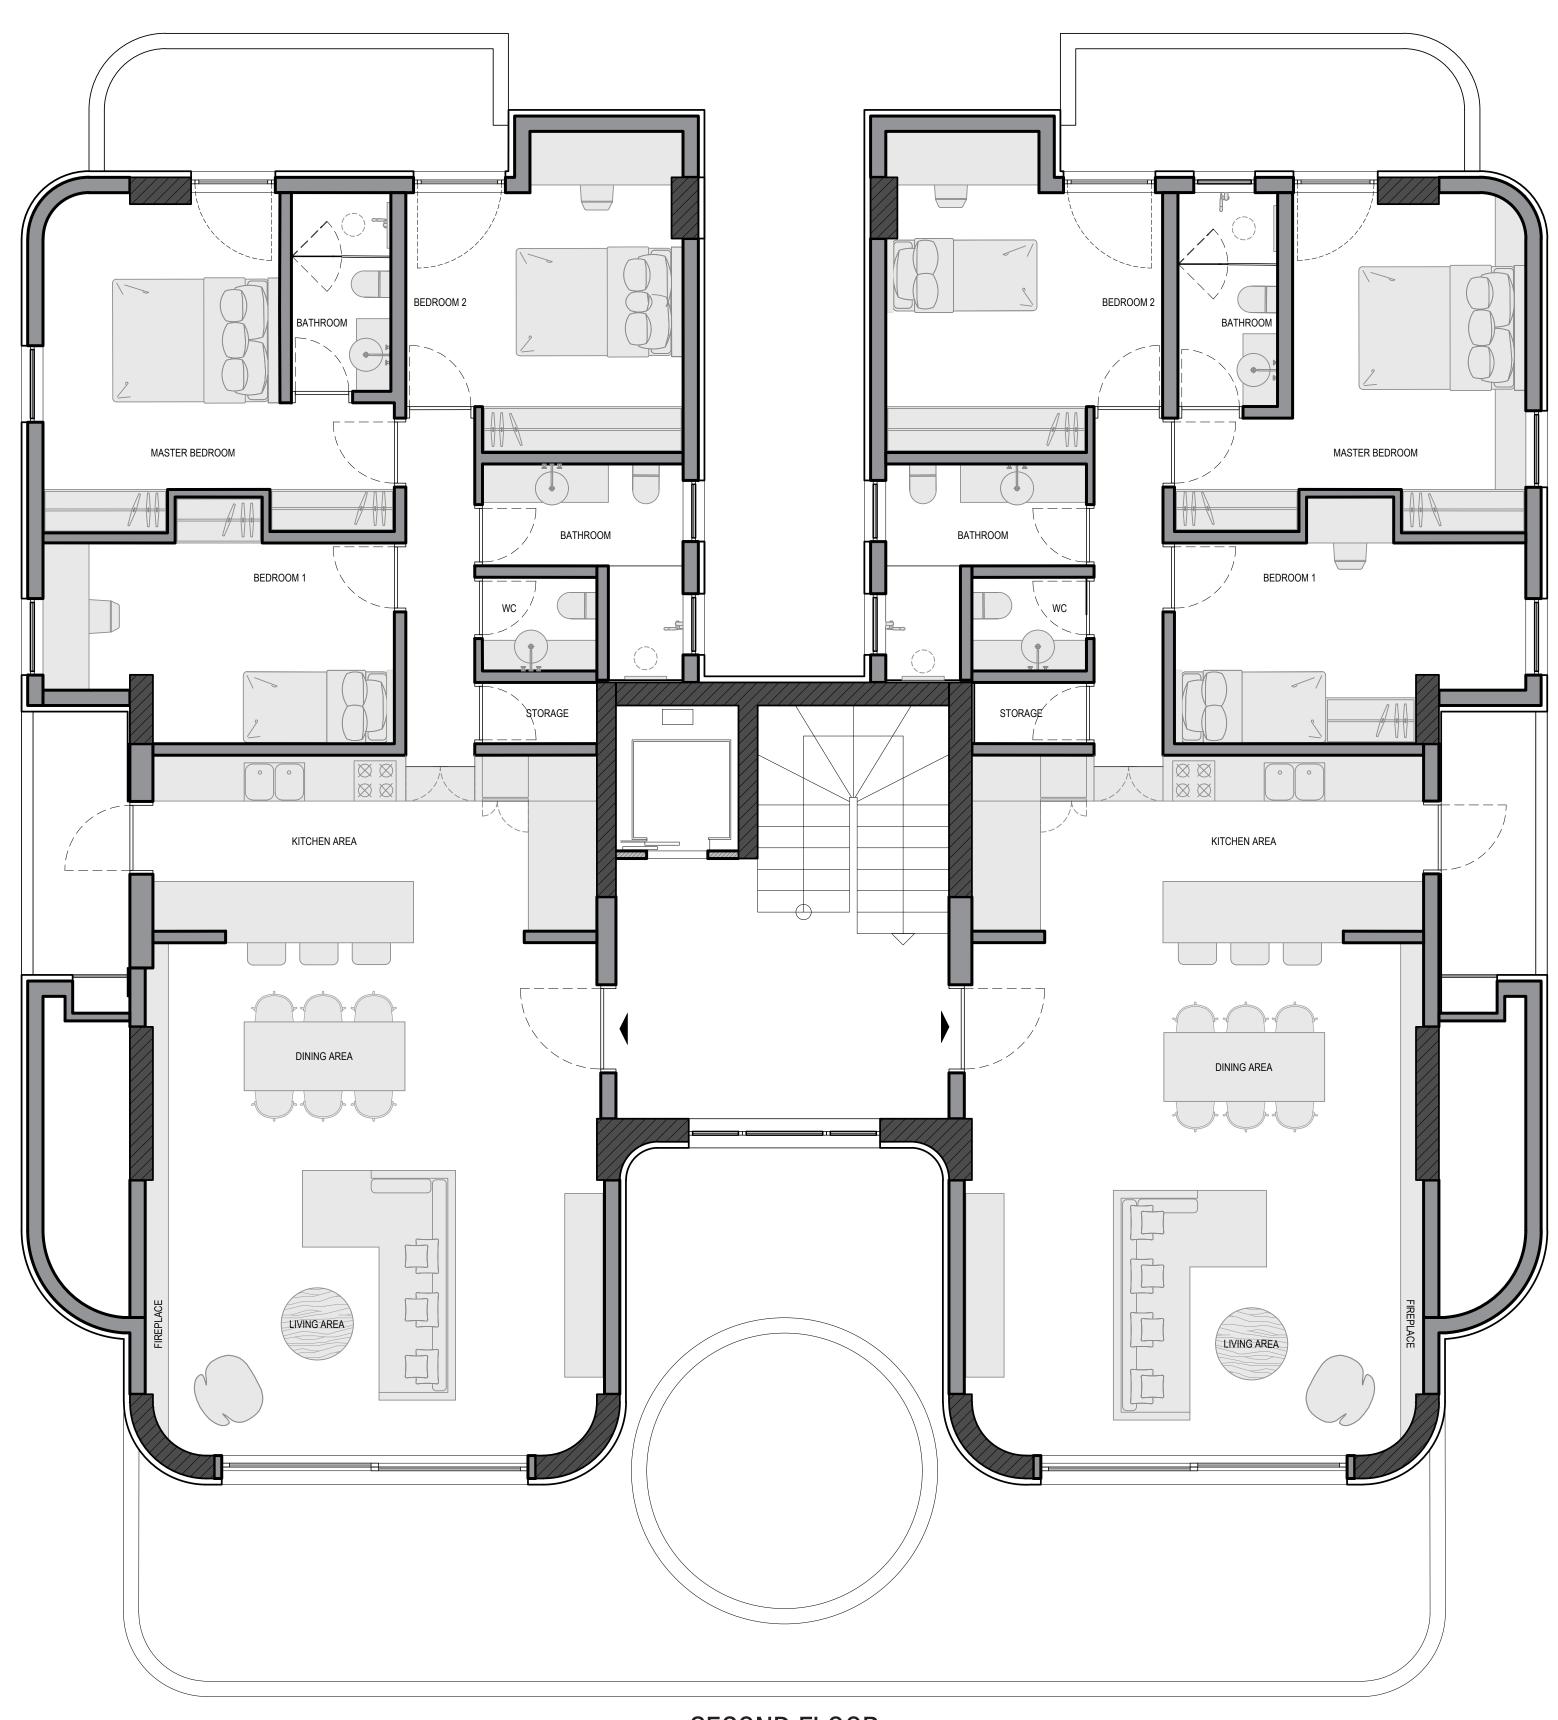

## 

SECOND FLOOR

THRID FLOOR

FOURTH FLOOR

GROUND LEVEL-1 FLOOR:170sqm
3bedrooms(1 master) 2bathrooms 1 WC, pool 26sqm

2floor:135sqm

3bedrooms (1 master) 2bathrooms 1 WC

3floor: 135sqm

3bedrooms(1 master) 2bathrooms 1 WC

4floor-loft: 170sqm

3bedrooms (1 master) 2bathrooms 1 WC, jacuzzi