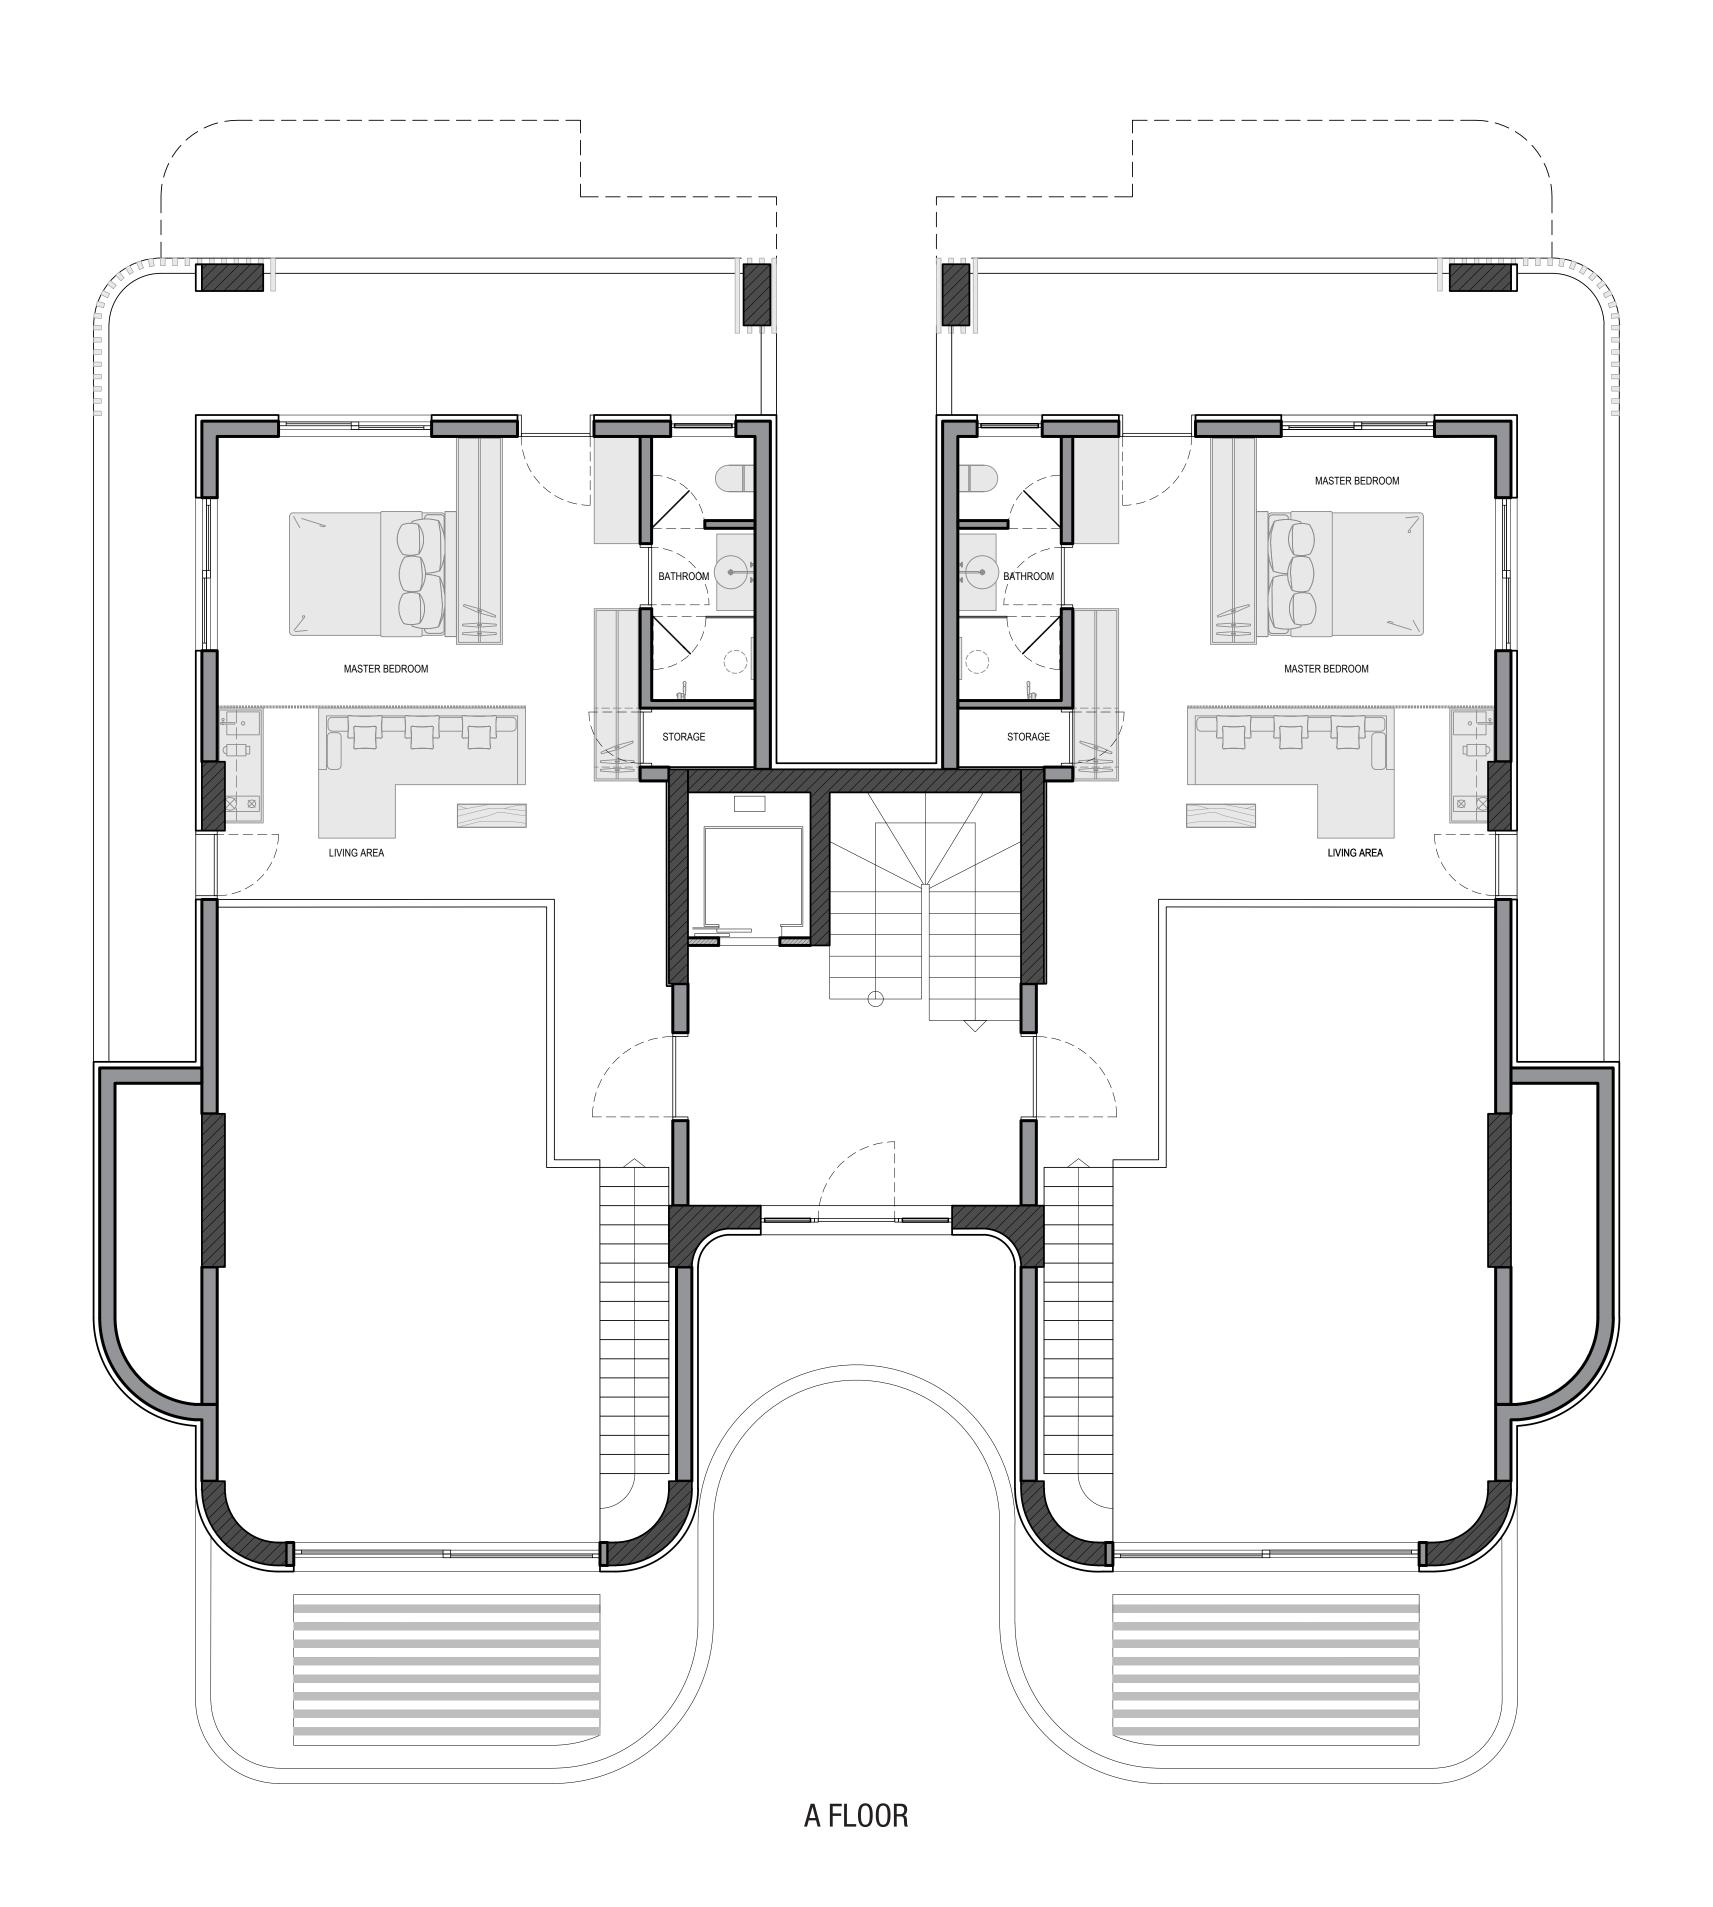

## 

SECOND FLOOR

THRID FLOOR

FOURTH FLOOR

GROUND LEVEL-1 FLOOR:170sqm
3bedrooms(1 master) 2bathrooms 1 WC, pool 26sqm

2floor:135sqm

3bedrooms (1 master) 2bathrooms 1 WC

3floor: 135sqm