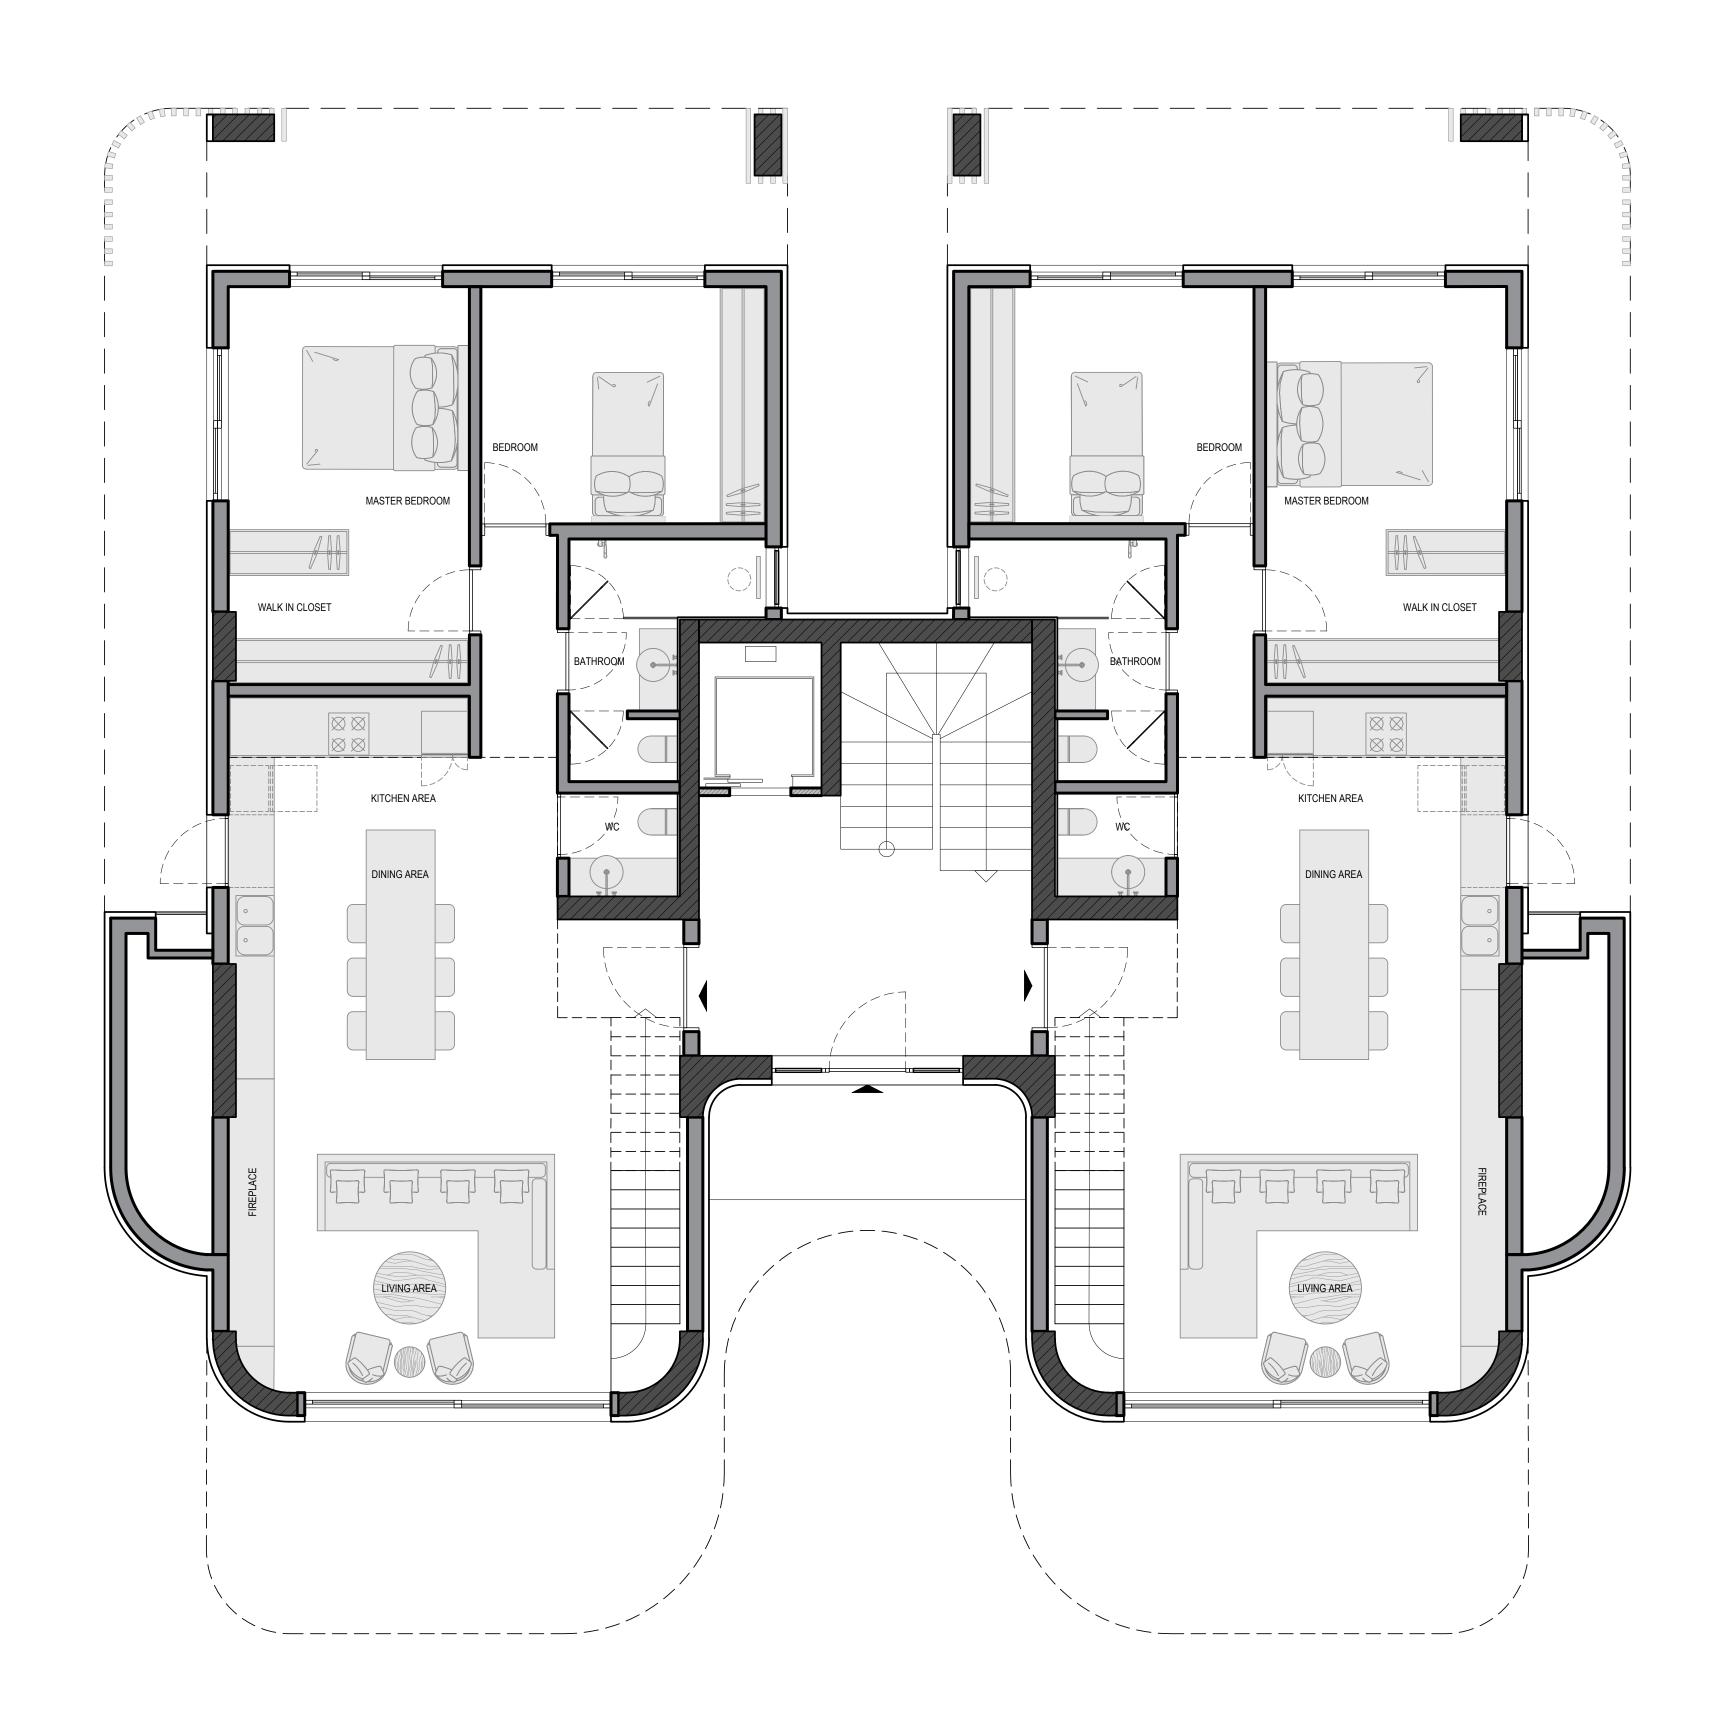

## 

SECOND FLOOR

THRID FLOOR

FOURTH FLOOR

GROUND LEVEL-1 FLOOR:170sqm
3bedrooms(1 master) 2bathrooms 1 WC, pool 26sqm

2floor:135sqm

3bedrooms (1 master) 2bathrooms 1 WC

3floor: 135sqm

3bedrooms(1 master) 2bathrooms 1 WC

4floor-loft: 170sqm

3bedrooms (1 master) 2bathrooms 1 WC, jacuzzi