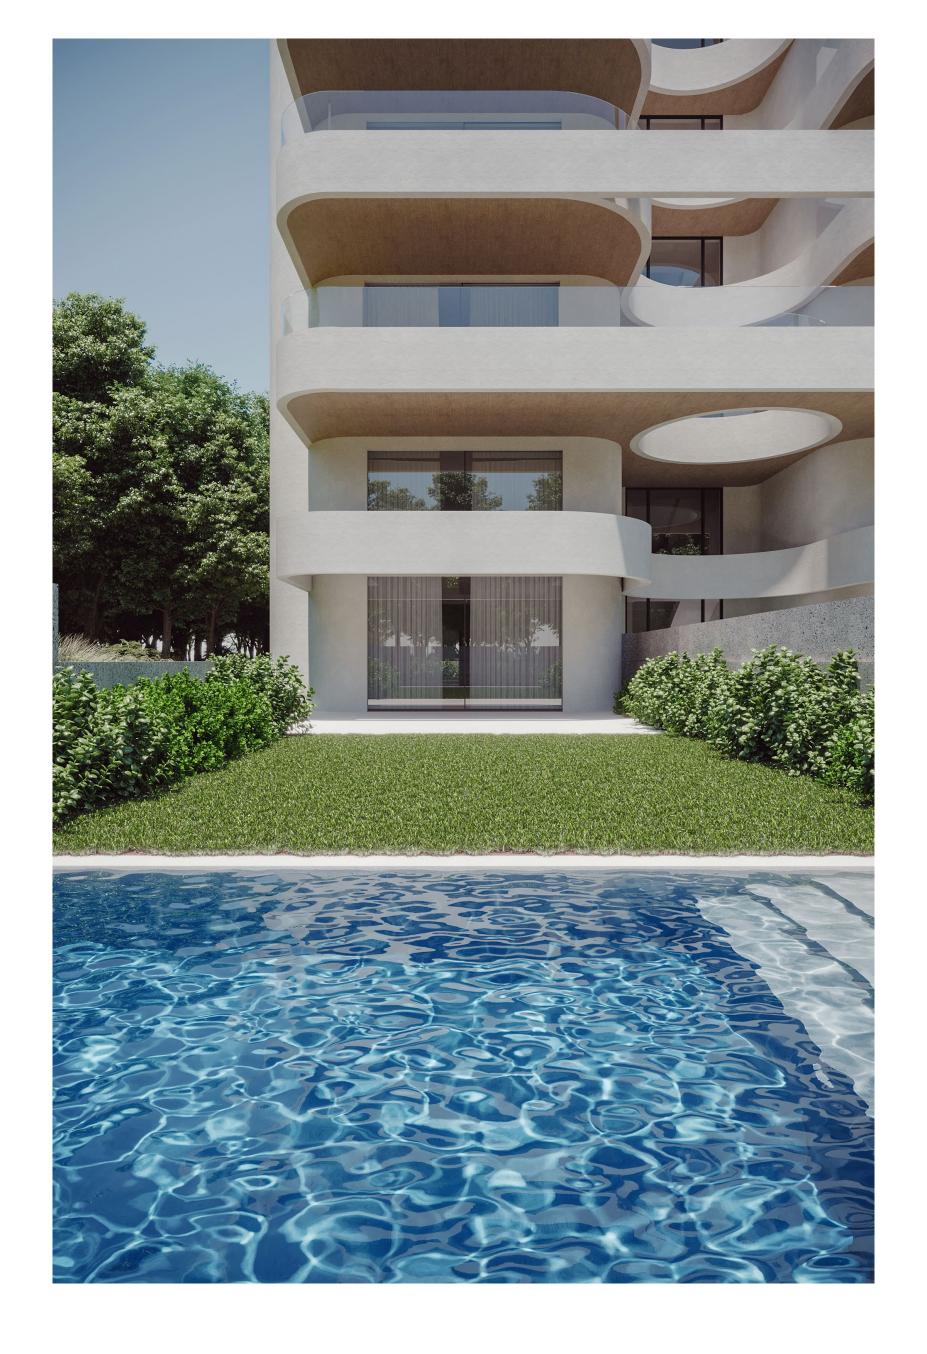

## EXTERIORS VISUALS



















## INTERIORS VISUALS













## 







SECOND FLOOR



THRID FLOOR



FOURTH FLOOR



GROUND LEVEL-1 FLOOR:170sqm
3bedrooms(1 master) 2bathrooms 1 WC, pool 26sqm

2floor:135sqm

3bedrooms (1 master) 2bathrooms 1 WC

3floor: 135sqm

3bedrooms(1 master) 2bathrooms 1 WC

4floor-loft: 170sqm

3bedrooms (1 master) 2bathrooms 1 WC, jacuzzi

## TECHNICAL SPECIFICATIONS

**HEAT PUMP** 

DAIKIN FLOOR HEATING SYSTEM AND HOT WATER TANK

VRV SECONDARY DAIKIN SYSTEM FOR COOLING AND HEATING

THERMAL FACADE

HIGH AESTHETICALLY THERMALLY INSULATED WINDOWS SYSTEM

SECURITY DOOR

WOODEN OR MARBLE FLOORS

GARAGE WITH ELECTRICAL INFRASTRUCTURE FOR CHARGING ELECTRIC VEHICLES