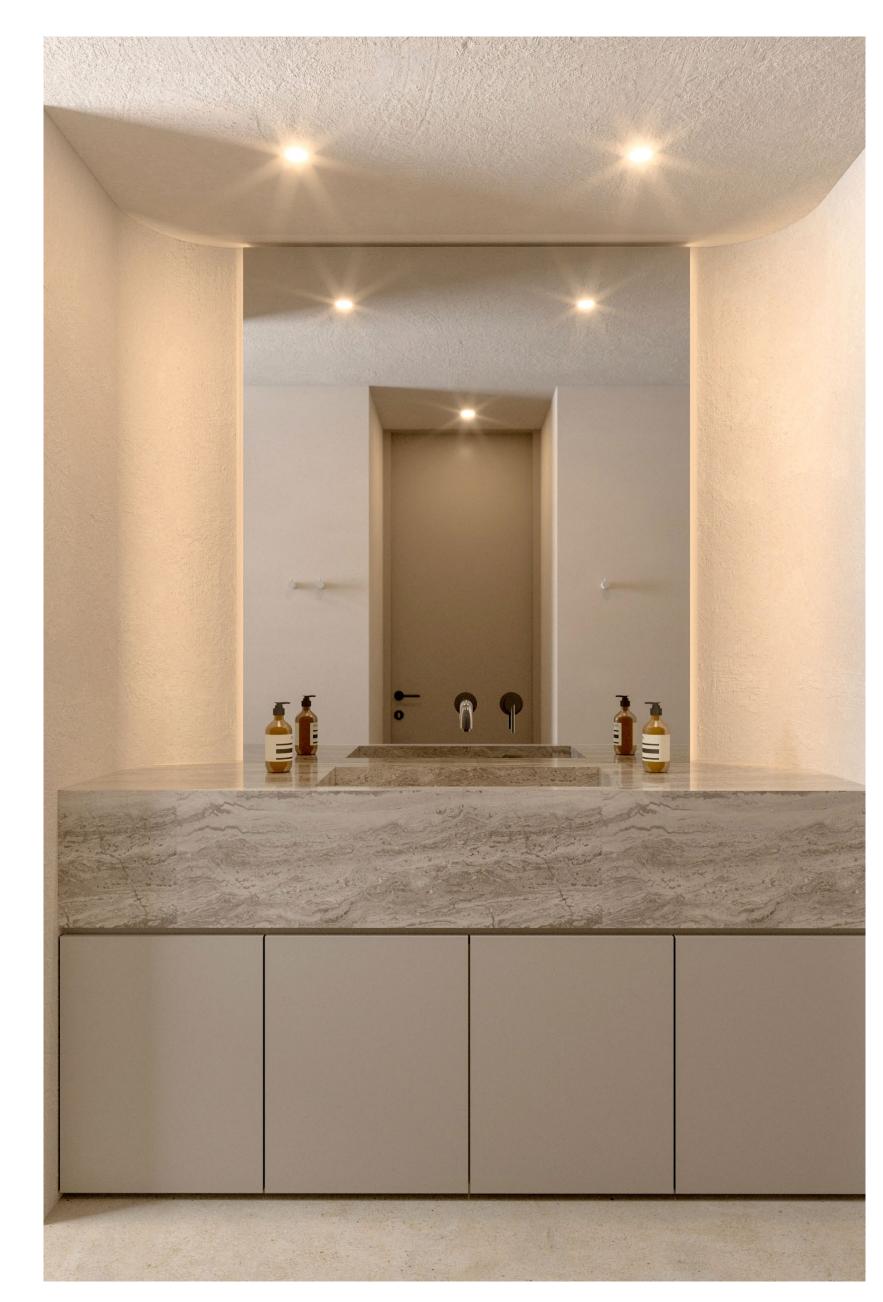

## EXTERIORS VISUALS



















## INTERIORS VISUALS













## 







SECOND FLOOR



THRID FLOOR



FOURTH FLOOR



GROUND LEVEL-1 FLOOR:170sqm
3bedrooms(1 master) 2bathrooms 1 WC, pool 26sqm

2floor:135sqm

3bedrooms (1 master) 2bathrooms 1 WC

3floor: 135sqm

3bedrooms(1 master) 2bathrooms 1 WC

4floor-loft: 170sqm

3bedrooms (1 master) 2bathrooms 1 WC, jacuzzi

## TECHNICAL SPECIFICATIONS

**HEAT PUMP** 

DAIKIN FLOOR HEATING SYSTEM AND HOT WATER TANK

VRV SECONDARY DAIKIN SYSTEM FOR COOLING AND HEATING

THERMAL FACADE

HIGH AESTHETICALLY THERMALLY INSULATED WINDOWS SYSTEM

SECURITY DOOR

WOODEN OR MARBLE FLOORS

GARAGE WITH ELECTRICAL INFRASTRUCTURE FOR CHARGING ELECTRIC VEHICLES